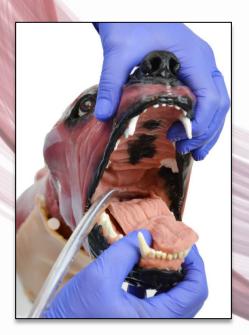

# **Canine Airway**

SynDaver's ultra-high-fidelity canine intubation and upper airway trainer. This model contains highly realistic oral and upper airway anatomy and is by far the most realistic and elaborate canine model that has ever been constructed. This model will allow for an unparalleled intubation experience.

## **Included Components**

Larynx, epiglottis, glottis, and tracheal opening. The deluxe model contains a vascularized neck skin to allow for IV.