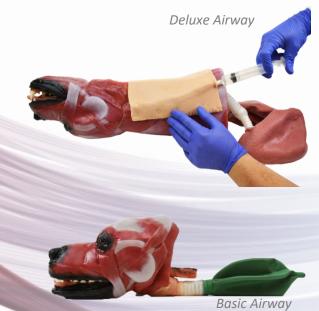

#### Relevant Skills

The airway offers the ability for respiration if hooked up to a respirator. Cuff inflation is accessible as well as pressure checks and leak detection. Inflatable lungs are available on the deluxe model. Both models support endotracheal intubation

## **Included Components**

Larynx, epiglottis, glottis, and tracheal opening. The deluxe model contains a vascularized neck skin to allow for IV.